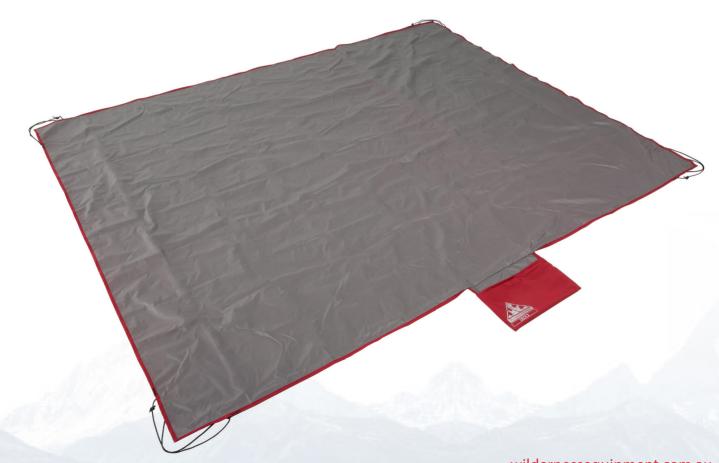

## Deck

Clever features behind a simple front! Sleep on it under a tarp, eat lunch on it, fold it into a bivy, put it under a tent, how you use your Deck groundsheet is up to you, and the possibilities are endless! Our 'smart corners' allow the Deck to become a tub when required, or flat when not. Our most durable, most waterproof 100 denier Nylon fabric keeps you dry, and we've made the bottoms red for emergency signalling. The Deck 1 fits one person, plus a little gear, sleeping under a tarp (or the stars), but is also the perfect size footprint for just about any freestanding two-person tent, from any brand. The Deck 2 and Deck 3 fit two and three full length mats, respectively.

## **FEATURES**

- » 100 denier, 8000mm Polyether Polyurethane coated high-density Nylon
- » Unique, smart corners to form a tub
- » Reflective corded peg points at corners
- » Integrated storage bag for ease of pack up

## **SPECIFICATIONS**

| SIZE                                   | Small      | Medium      | Large       |
|----------------------------------------|------------|-------------|-------------|
| DIMENSIONS<br>(length x width, metres) | 1.30x 2.15 | 1.65 x 2.15 | 2.00 x 2.15 |
| PACKED SIZE<br>(length x diameter, cm) | 28 x 13    | 28 x 15     | 29 x 18     |
| WEIGHT (kg)                            | 0.36       | 0.48        | 0.56        |
| COLOUR                                 | Red / Grey |             |             |