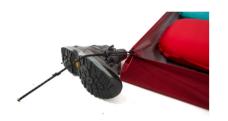

## Deck

Clever features behind a simple front! Sleep on it under a tarp, eat lunch on it, fold it into a bivy, put it under a tent, how you use your Deck groundsheet is up to you, and the possibilities are endless! Our 'smart corners' allow the Deck to become a tub when required, or flat when not. Our most durable, most waterproof 100 denier Nylon fabric keeps you dry, and we've made the bottoms red for emergency signalling. The Deck 1 fits one person, plus a little gear, sleeping under a tarp (or the stars), but is also the perfect size footprint for just about any freestanding two-person tent, from any brand. The Deck 2 and Deck 3 fit two and three full length mats, respectively.

## **FEATURES**

- » 100 denier, 8000mm Polyether Polyurethane coated high-density Nylon
- » Unique, smart corners to form a tub
- » Reflective corded peg points at corners
- » Integrated storage bag for ease of pack up